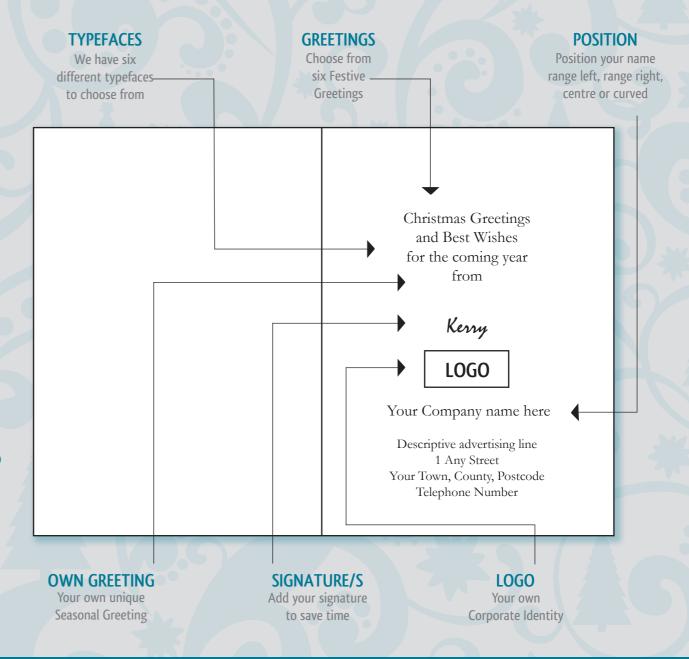

## STANDARD OPTIONS

Once you have selected your cards there are various options you can choose to personalise them to suit your business. You can choose from 6 different typefaces, 6 different greetings, and a choice of positioning for your company details. To make them extra special why not add your logo or greeting and to save you time, we can add your signature/s, there is also an option for full colour on all these cards at a small additional cost.

**1. TYPEFACES** Choose one of the typefaces below for your greeting and company details. If no font is chosen then we will use our discretion.

Merry Christmas and a Happy New Year Garamond

Regular

Merry Christmas and a Happy New Year Garamond **D** Italic Merry Christmas and a Happy New Year Casflisch Script MM

#### 2. GREETING

Choose one of the greetings below. Greeting 1 will be used if none are specified. You can supply your own greeting either typed on a separate sheet of paper or by email, fax or CD.

Merry Christmas and a Happy New Year

#### 3. POSITION

Choose a position below for your company details. If no position is specified we will use the centre position.

Merry Christmas and a Happy New Year LOGO

Your Company Name Descriptive advertising line: 1 Amy Stores Vour Town, County Photocode.