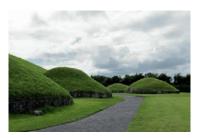

Ireland\_69 A goat in Inishmore, Aran Islands

Ireland\_71 Foley's Bridge in Tollymore Forest Park

Ireland\_72 The Tumuli of Newgrange

Ireland\_73 Torr Head, County Antrim

Ireland\_74 Guildhall in Derry

Ireland\_75 The Ess-Na-Laragh Waterfall, Glenariff Forest Park